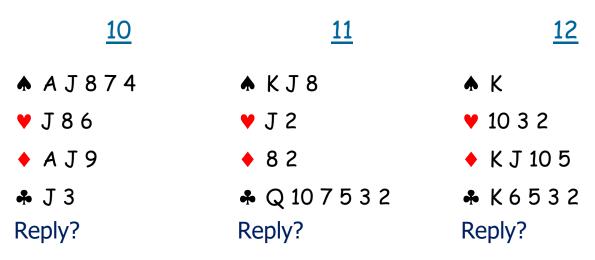

https://d.docs.live.net/f66f8dfda5c9a32f/Bridge Teaching/Courses and Lessons/Bridge 3/BFP B3 L01 Losing Trick Count/BFP B3 L01 REVISION QUIZ Losing Trick Count.docx © Nicky Bainbridge

Opener issues an invitation For each of the following hands your partner opened 1, you replied 2, partner then bid 3, what do you call?