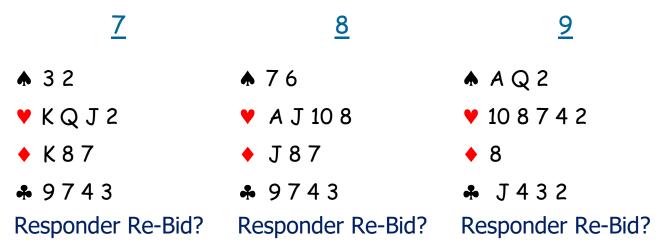

https://d.docs.live.net/f66f8dfda5c9a32f/Bridge Teaching/Courses and Lessons/Bridge 3/BFP B3 L01 Losing Trick Count/BFP B3 L01 REVISION QUIZ Losing Trick Count.docx © Nicky Bainbridge

Opener issues an invitation For each of the following hands your partner opened 1, you replied 2, partner then bid 3, what do you call?