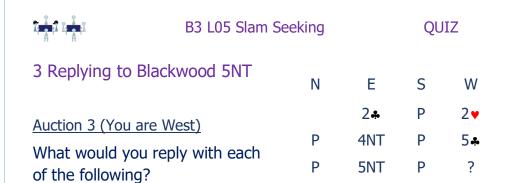

B3 L05 Slam Seeking

**OUIZ** 

## 1 Replying to Blackwood 4NT

N E S W

4NT

Auction 1 (You are West)

What would you reply with each of the following?

<u>Hand 1.1</u>

- **♠** K 10
- ▼ K Q 8 2
- 9753
- **4** 10 8 6

Hand 1.2

- **♠** A 2
- ♥ J 10 8 2
- ♦ AQJ10
- **\$**872

Hand 1.3

- **♠** A 2
- ♥ K 10 8 3 2
- ♦ J 10 8
- **\*** 874

B3 L05 Slam Seeking

**QUIZ** 

2NT

2 Replying to Gerber 4.

Auction 2 (You are West)

E S W

What would you reply with each of the following?

4**.** P

**Hand 2.1** 

- **♠** K 10
- **♥** K Q 2
- ♦ AK753
- ♣ A J 6

Hand 2.2

- **A** A 2
- ♥ J 10 8 2
- ♦ AQJ10
- AKQ

Hand 2.3

- **♠** A 2
- ♥ KQJ102
- QJ104
- ♣ A K



Hand 3.1

- ♠ K 10
- ▼ K 9 8 7
- ♦ Q53
- **4** 10 8 6 5

Hand 3.2

- ♠ QJ2
- ♥ J 10 8 2
- ♦ K Q 10
- **\$** 982

Hand 3.3

- **∧** K 6
- K 10 8 3 2
- **•** 10 8 7
- ♣ K74

https://d.docs.live.net/f66f8dfda5c9a32f/Bridge Teaching/Courses and Lessons/Bridge 3/BFP B3 L05 Slam Seeking/BFP B3 L05 QUIZ Slam © Nicky Bainbridge Apr-25 Seeking.docx www.bridgeforpleasure.co.uk Page 3 of 4 Last saved by Rugby Village Bridge Club 19 April 2025



B3 L05 Slam Seeking

**QUIZ** 

4 Replying to Gerber 5.



Hand 4.1

- **♠** K 10
- ♥ K Q 2
- ♦ AK753
- ♣ A J 6

Hand 4.2

- A A J
- ♥ KJ102
- ♦ AQJ10
- ♣ KQ9

Hand 4.3

- **A** A Q
- ♥ KQJ102
- ♦ QJ104
- A Q