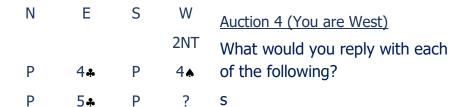

B3 L05 Slam Seeking

**QUIZ** 

4 Replying to Gerber 5.

Hand 4.1

- **♠** K 10
- ♥ K Q 2
- ♦ AK753
- ♣ A J 6

Hand 4.2

- A A J
- ♥ KJ102
- ♦ AQJ10
- ♣ KQ9

Hand 4.3

- **A** A Q
- ♥ KQJ102
- ♦ QJ104
- A Q