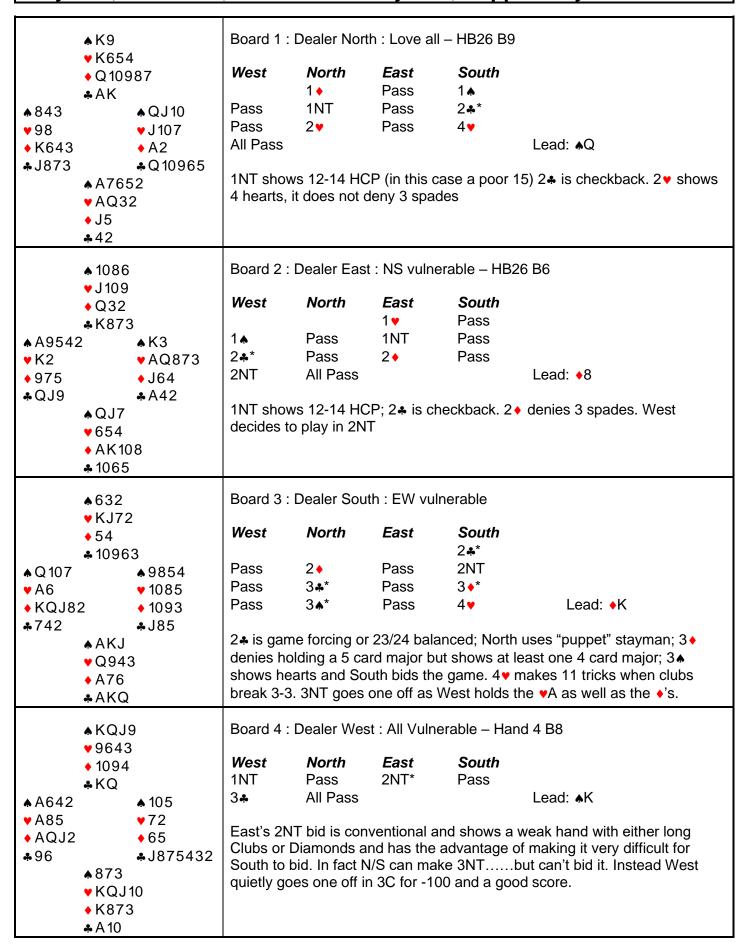

## Stayman; Transfers; Check Back Stayman; Puppet Stayman

## Stayman; Transfers; Check Back Stayman; Puppet Stayman

|                                                               | <b>♦</b> 9765                                                                                                                                                               | Board 9 : Dealer North : EW vulnerable – HB8 B11                                                                                                                                                                                                                                                                                                                                        |                               |                           |                        |                                                                                                             |
|---------------------------------------------------------------|-----------------------------------------------------------------------------------------------------------------------------------------------------------------------------|-----------------------------------------------------------------------------------------------------------------------------------------------------------------------------------------------------------------------------------------------------------------------------------------------------------------------------------------------------------------------------------------|-------------------------------|---------------------------|------------------------|-------------------------------------------------------------------------------------------------------------|
| <ul><li>432</li><li>J9</li><li>A10</li><li>KQ65</li></ul>     | <ul> <li>K432</li> <li>Q8765</li> <li>♣-</li> <li>♠ A108</li> <li>♥ Q1086</li> <li>♦ 94</li> </ul>                                                                          | West Pass All Pass                                                                                                                                                                                                                                                                                                                                                                      | North<br>Pass<br>2*           | East<br>Pass<br>Pass      | South<br>1NT<br>2◆     | Lead: <b>.</b> K                                                                                            |
|                                                               | · -                                                                                                                                                                         | 2♣ is Stayman, asking for a 4-card major & guaranteeing he holds one, 2♦ denies holding one and North passes. Note North was prepared for any response to his 2♣ enquiry, he would have happily passed any rebid by South. The most noteworthy card-play point here is that after drawing trumps declarer has one spade loser and the 3-3 break gives him a 3 <sup>rd</sup> spade trick |                               |                           |                        |                                                                                                             |
| <ul><li>10876</li><li>J6</li><li>AQ2</li><li>72</li></ul>     | A94<br>VA987<br>1096<br>A65<br>652                                                                                                                                          | Board 10 : Dealer East : All vulnerable                                                                                                                                                                                                                                                                                                                                                 |                               |                           |                        |                                                                                                             |
|                                                               |                                                                                                                                                                             | West                                                                                                                                                                                                                                                                                                                                                                                    | North                         | <i>East</i><br>1NT        | <b>South</b><br>Pass   |                                                                                                             |
|                                                               |                                                                                                                                                                             | 2♥                                                                                                                                                                                                                                                                                                                                                                                      | Pass                          | 1N1<br>2 <b>♠</b>         | All Pass               | Lead: <b>♣</b> K                                                                                            |
|                                                               |                                                                                                                                                                             | 2♥ shows 5+ spades and requires partner to bid 2♠.  West is using the transfer to sign off in 2♠. Note 2♠ should make 9 tricks, but 1NT is one off if South leads the obvious club.                                                                                                                                                                                                     |                               |                           |                        |                                                                                                             |
| <b>♣</b> Q54<br><b>♥</b> A10<br><b>♦</b> KQ10<br><b>♣</b> J85 | <b>♦</b> 632                                                                                                                                                                | Board 11 : Dealer South : Love all                                                                                                                                                                                                                                                                                                                                                      |                               |                           |                        |                                                                                                             |
|                                                               | <ul> <li>KJ7</li> <li>654</li> <li>401096</li> <li>10987</li> <li>865</li> <li>93</li> <li>J82</li> <li>742</li> <li>AKJ</li> <li>Q9432</li> <li>A7</li> <li>AK3</li> </ul> | West                                                                                                                                                                                                                                                                                                                                                                                    | North                         | East                      | <b>South</b><br>2NT    |                                                                                                             |
|                                                               |                                                                                                                                                                             | Pass<br>Pass                                                                                                                                                                                                                                                                                                                                                                            | 3 <b>.</b> **<br>4 <b>.</b> • | Pass                      | 3 <b>♥</b><br>All Pass | Lead: <b>◆</b> K                                                                                            |
|                                                               |                                                                                                                                                                             | 3♣ is "puppet" stayman. 3♥ shows five hearts which North raises to game. 4♥ makes 11 tricks whereas 3NT goes one off because West holds the ♥A of hearts as well as a five card diamond suit.                                                                                                                                                                                           |                               |                           |                        |                                                                                                             |
|                                                               | <b>♦</b> KJ                                                                                                                                                                 | Board 12 : Dealer West : NS vulnerable                                                                                                                                                                                                                                                                                                                                                  |                               |                           |                        |                                                                                                             |
| ♣75<br>♥932<br>•AKJ4<br>♣AK54                                 |                                                                                                                                                                             | and exact                                                                                                                                                                                                                                                                                                                                                                               | tly 5 spades<br>spades. 2N    | s. West pas<br>T makes ex | ses because            | Lead: ♥Q  bid 2♠. 2NT shows 8/9 HCP  he has a minimum 1NT and sing the first 5 heart tricks. A  ade tricks. |