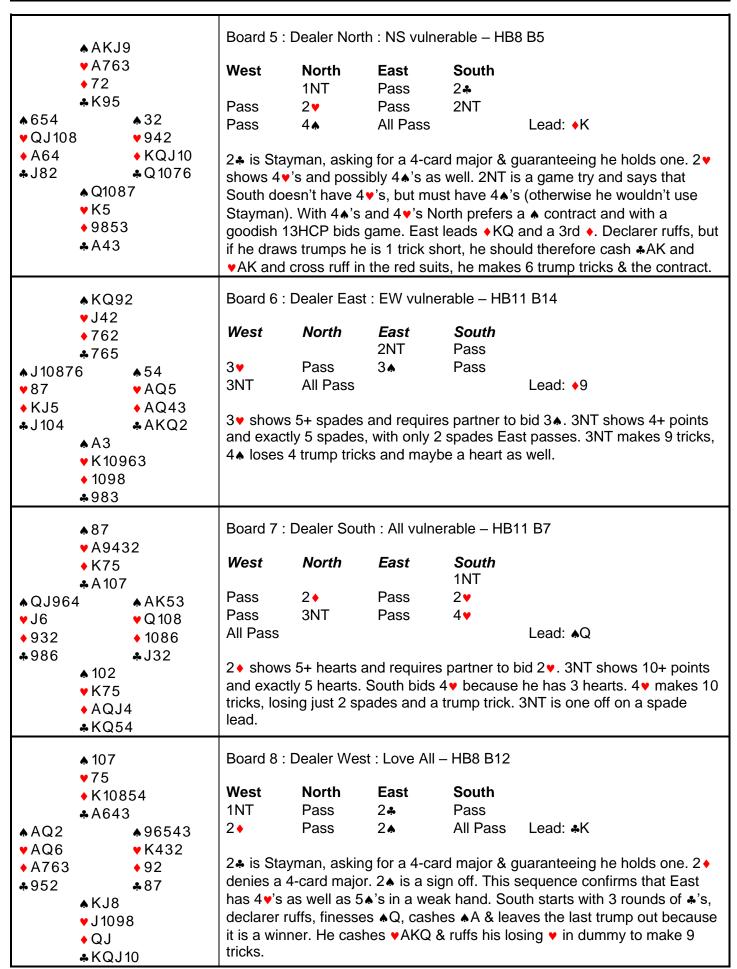

## Stayman; Transfers; Check Back Stayman; Puppet Stayman

## Stayman; Transfers; Check Back Stayman; Puppet Stayman

|                                                               | <b>♦</b> 9765                                                                                                                                                               | Board 9 : Dealer North : EW vulnerable – HB8 B11                                                                                                                                                                                                                                                                                                                                        |                               |                           |                        |                                                                                                             |
|---------------------------------------------------------------|-----------------------------------------------------------------------------------------------------------------------------------------------------------------------------|-----------------------------------------------------------------------------------------------------------------------------------------------------------------------------------------------------------------------------------------------------------------------------------------------------------------------------------------------------------------------------------------|-------------------------------|---------------------------|------------------------|-------------------------------------------------------------------------------------------------------------|
| <ul><li>432</li><li>J9</li><li>A10</li><li>KQ65</li></ul>     | <ul> <li>K432</li> <li>Q8765</li> <li>♣-</li> <li>♠ A108</li> <li>♥ Q1086</li> <li>♦ 94</li> </ul>                                                                          | West Pass All Pass                                                                                                                                                                                                                                                                                                                                                                      | North<br>Pass<br>2*           | East<br>Pass<br>Pass      | South<br>1NT<br>2◆     | Lead: <b>.</b> K                                                                                            |
|                                                               | · -                                                                                                                                                                         | 2♣ is Stayman, asking for a 4-card major & guaranteeing he holds one, 2♦ denies holding one and North passes. Note North was prepared for any response to his 2♣ enquiry, he would have happily passed any rebid by South. The most noteworthy card-play point here is that after drawing trumps declarer has one spade loser and the 3-3 break gives him a 3 <sup>rd</sup> spade trick |                               |                           |                        |                                                                                                             |
| <ul><li>10876</li><li>J6</li><li>AQ2</li><li>72</li></ul>     | A94<br>VA987<br>1096<br>A65<br>652                                                                                                                                          | Board 10 : Dealer East : All vulnerable                                                                                                                                                                                                                                                                                                                                                 |                               |                           |                        |                                                                                                             |
|                                                               |                                                                                                                                                                             | West                                                                                                                                                                                                                                                                                                                                                                                    | North                         | <i>East</i><br>1NT        | <b>South</b><br>Pass   |                                                                                                             |
|                                                               |                                                                                                                                                                             | 2♥                                                                                                                                                                                                                                                                                                                                                                                      | Pass                          | 1N1<br>2 <b>♠</b>         | All Pass               | Lead: <b>♣</b> K                                                                                            |
|                                                               |                                                                                                                                                                             | 2♥ shows 5+ spades and requires partner to bid 2♠.  West is using the transfer to sign off in 2♠. Note 2♠ should make 9 tricks, but 1NT is one off if South leads the obvious club.                                                                                                                                                                                                     |                               |                           |                        |                                                                                                             |
| <b>♣</b> Q54<br><b>♥</b> A10<br><b>♦</b> KQ10<br><b>♣</b> J85 | <b>♦</b> 632                                                                                                                                                                | Board 11 : Dealer South : Love all                                                                                                                                                                                                                                                                                                                                                      |                               |                           |                        |                                                                                                             |
|                                                               | <ul> <li>KJ7</li> <li>654</li> <li>401096</li> <li>10987</li> <li>865</li> <li>93</li> <li>J82</li> <li>742</li> <li>AKJ</li> <li>Q9432</li> <li>A7</li> <li>AK3</li> </ul> | West                                                                                                                                                                                                                                                                                                                                                                                    | North                         | East                      | <b>South</b><br>2NT    |                                                                                                             |
|                                                               |                                                                                                                                                                             | Pass<br>Pass                                                                                                                                                                                                                                                                                                                                                                            | 3 <b>.</b> **<br>4 <b>.</b> • | Pass                      | 3 <b>♥</b><br>All Pass | Lead: <b>◆</b> K                                                                                            |
|                                                               |                                                                                                                                                                             | 3♣ is "puppet" stayman. 3♥ shows five hearts which North raises to game. 4♥ makes 11 tricks whereas 3NT goes one off because West holds the ♥A of hearts as well as a five card diamond suit.                                                                                                                                                                                           |                               |                           |                        |                                                                                                             |
|                                                               | <b>♦</b> KJ                                                                                                                                                                 | Board 12 : Dealer West : NS vulnerable                                                                                                                                                                                                                                                                                                                                                  |                               |                           |                        |                                                                                                             |
| ♣75<br>♥932<br>•AKJ4<br>♣AK54                                 |                                                                                                                                                                             | and exact                                                                                                                                                                                                                                                                                                                                                                               | tly 5 spades<br>spades. 2N    | s. West pas<br>T makes ex | ses because            | Lead: ♥Q  bid 2♠. 2NT shows 8/9 HCP  he has a minimum 1NT and sing the first 5 heart tricks. A  ade tricks. |