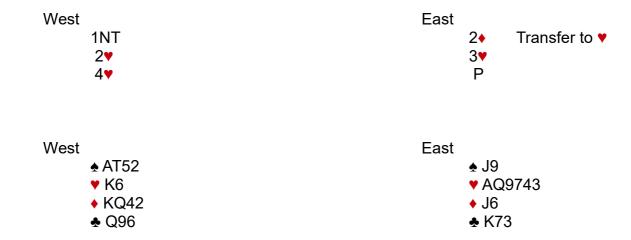

### Exp 4

East starts with a Transfer bid of 2♦ to show their 5+ holding in ♥s

West is compelled to bid 2♥

East now bids 3♥ which shows a **6 card ♥** holding and 11 to 12 points

West being maximum bids game 4♥ in the known 8 card major fit