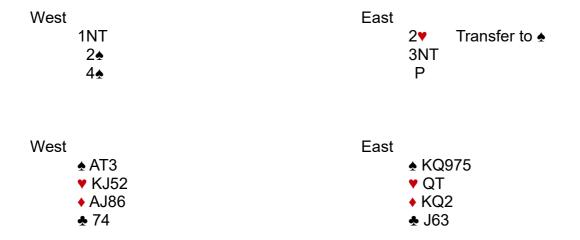

Exp 5

East starts with a Transfer bid of 2♥ to show their 5+ holding in ♠s.

West is compelled to bid 2♠

East now shows their point count by bidding 3NT (13 to 18) and only 5 card ♠ holding.

West having 3 card ♠ support chooses 4♠ as the final contract.