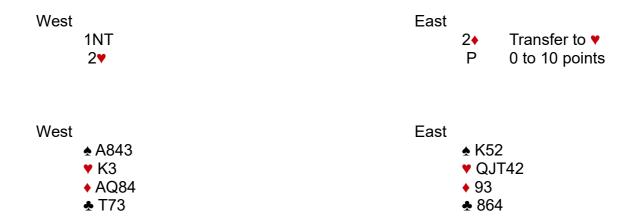

#### Exp 1

With a weak hand (0 to 10 points) East Transfers into their 5 card major.

West is compelled to bid 2♥.

East with a point count of 0 to 10 now passes.