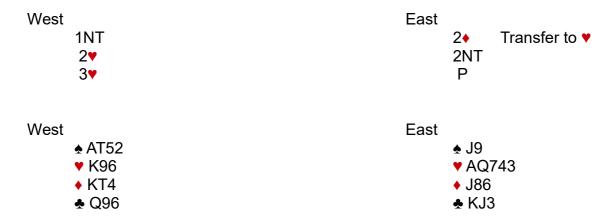

# Exp 3

East starts with a Transfer bid of 2♦ to show their 5+ holding in ♥s

West is compelled to bid 2♥

East now bids 2NT to show 11 to 12 points and exactly 5 ♥s

West with minimum points but 3 card support in ♥s bid 3♥ the known 8 card fit.