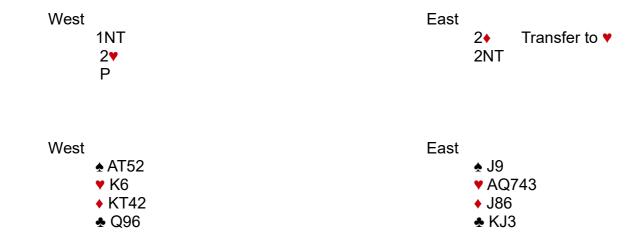

#### Exp 2

East starts with a Transfer bid of 2♦ to show their 5+ holding in ♥s

West is compelled to bid 2♥.

East now bids 2NT to show 11 to 12 points and exactly 5 ♥s

West having a minimum open and only 2♥s passes.