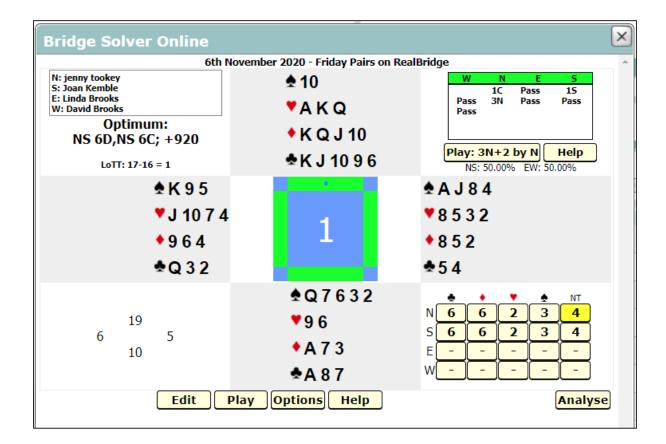

To review the hand as it was played by West, click on the button labelled "Play: 4S+1 by W". While doing this, you can also choose a different card at any point.

To try out other lines of play on this hand, use the "**Play**" button at the bottom. These lines are down to you and do not reflect how the board was played at the table.