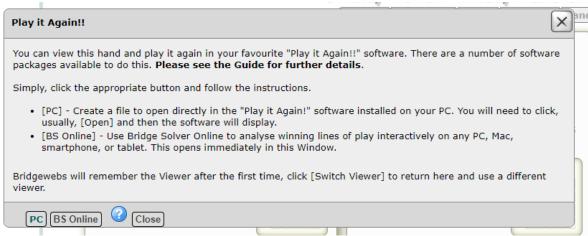

The very first time you do this you may get a pop-up window:

Unless you have hand-analysis software installed on your device, select **BS Online** which is the free tool built into the website.

07-11-2020 Page 1 of 3