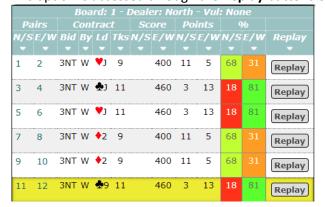

The top left of the window shows the players.

The bidding is shown top right. In this example, the EW pair played the contract in 4S making 11 tricks. This result is shown in the button underneath the bidding box, together with the percentage scored on the board.

To review the hand as it was played by West, click on the button labelled "Play: 4S+1 by W". While doing this, you can also choose a different card at any point.

To try out other lines of play on this hand, use the "**Play**" button at the bottom. These lines are down to you and do not reflect how the board was played at the table.