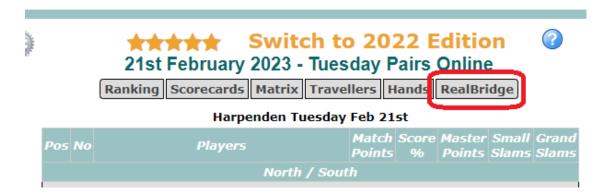

## RealBridge

This is an amazing facility that will let you see exactly how each card played affected the final result! Note: it's only available for events that were played on RealBridge!

To access the results on the RealBridge website, use the link on our Results page:

Once there, in the Scores window, navigate to the view of the bidding and play on a board that has already been played. You can do this by clicking on a result, either from a traveller or from a personal scorecard.