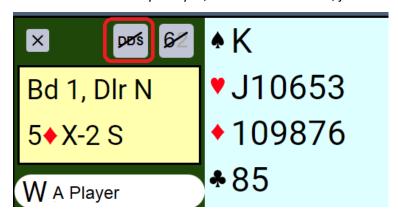

To view double-dummy analysis, click the DDS button, just above the Board, Contract and Declarer:

For full details, please refer to: <a href="https://realbridge.online/double-dummy-and-explore-play.html">https://realbridge.online/double-dummy-and-explore-play.html</a>