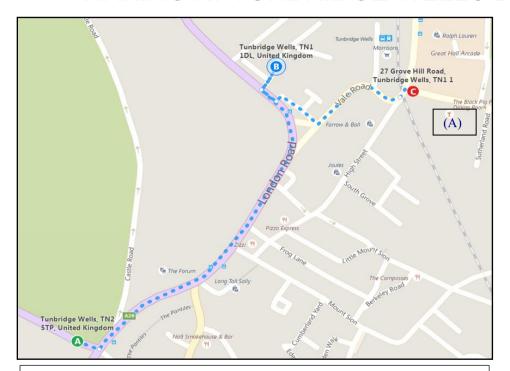

Cheapest & closest car parks
Torrington Car Park (C) Vale
Avenue. TN1 1DJ 4 hours £4.70,
5 hours £6.00, 24 hours £10.40.
Free after 6pm on Saturdays
and 5pm on Sundays. 2 minute
walk

TW Station - Rear Car Park (A)
4A Grove Hill Road. The
entrance is off the roundabout
at the bottom of Grove Hill
Road by Hoopers £4 all day
Sunday, £6.30 all day Saturday
(6 min walk),