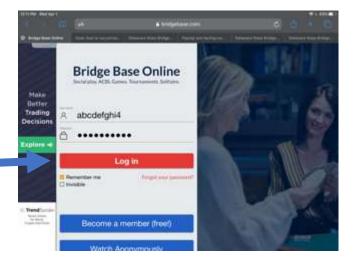

## WHAT THE HECK ARE **BBO\$** AND HOW DO I FIND THEM?

YOU HAVE REGISTERED WITH BBO 😌 FOUND YOUR TOURNAMENT, TRIED TO REGISTER, AND ARE TOLD YOU DON'T HAVE BBO\$ TO PAY YOUR ENTRY FEE.....

IT IS BEST TO BUY BB\$ WHILE USING THE BRIDGEBASE ONLINE WEBSITE. THEIR "APP" WORKS FOR PLAY, BUT CHARGES AN EXTRA 30% FEE WHEN PURCHASING BB\$

1. SIGN IN TO BBO



## 2. ON THE NEXT SCREEN IN THE UPPER RIGHTHAND CORNER CLICK ON



| Back Home Bridge Base Online Home |                          |                   | og off Help BB\$         | thegoose03     |
|-----------------------------------|--------------------------|-------------------|--------------------------|----------------|
|                                   | ୍ <u>ମ</u> 42566 ମ୍ ୨୦55 |                   | Messages                 |                |
| PLAY OR WATCH BRIDGE              |                          | News Cha          | at Mail                  |                |
| Solitaire                         |                          |                   | Weekly Free Instant To   | urnament       |
| Competitive                       |                          |                   | t