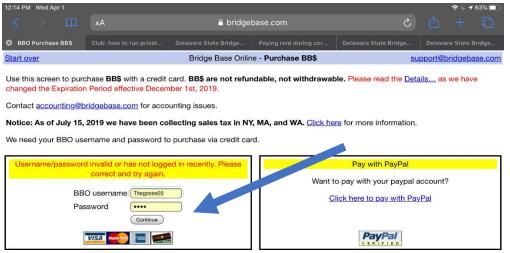

4. ON THIS SCREEN REENTER YOUR USER NAME, PASSWORD, IF NECESSARY AND SELECT "CONTINUE".

 ENTER BILLING AND CREDIT CARD INFORMATION. DON'T FORGET TO INDICATE THE AMOUNT (IN USD) YOU WISH TO PURCHASE. DEFAULT IS \$20 WHICH IS PLENTY TO GET STARTED. WHEN COMPLETE SELECT "PURCHASE"