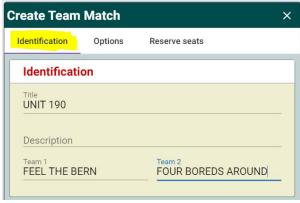

4. THE NEXT SCREEN IS TITLED "TEAM MATCHES". IN THE LOWER LEFT HAND CORNER SELECT "CREATE TEAM MATCH"

5. THE NEXT SCREEN TITLED "CREATE TEAM MATCH", SUBHEADING "IDENTIFICATION" OFFERS THE OPPORTUNITY TO GIVE THE MATCH A "TITLE" AND ENTER TEAM NAMES. ALL ENTRIES ARE OPTIONAL, BUT IT"S SUGGESTED THAT YOU MENTION UNIT 190 IN THE TTILE OR DESCRIPTION: