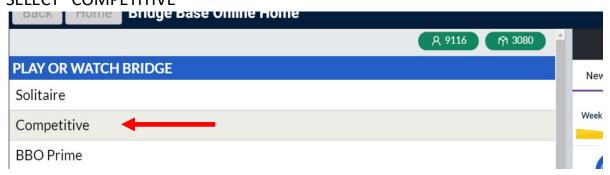

## **TEAM MATCH CREATION ON BBO**

- 1. LOG IN TO BBO (https://www.bridgebase.com)
- 2. THAT TAKES YOU TO A SCREEN "PLAY OR WATCH BRIDGE"; SELECT "COMPETITIVE"

3. ON THE NEXT SCREEN SELECT "TEAM MATCHES"