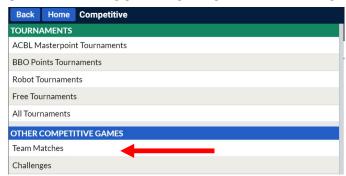

## **TEAM MATCH CREATION ON BBO**

- 1. LOG IN TO BBO (https://www.bridgebase.com)
- 2. THAT TAKES YOU TO A SCREEN "PLAY OR WATCH BRIDGE"; SELECT "COMPETITIVE"

3. ON THE NEXT SCREEN SELECT "TEAM MATCHES"