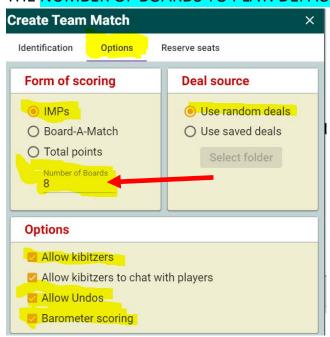

6. THE TAB TO THE RIGHT OF "IDENTIFICATION" IS "OPTIONS". THE DEFAULT OPTIONS ARE RECOMMENDED. "BAROMETER SCORING" IS AWESOME. IT DISPLAYS RESULTS AS YOU GO. ALSO ALLOWS YOU TO SEE CONTRACT AND RESULTS AT OTHER TABLE AS YOU PLAY. PLEASE "ALLOW UNDOS". THIS FEATURE PERMITS ANY PLAYER TO REQUEST AN "UNDO" WHEN THEY HAVE MADE A MISTAKE IN BIDDING OR PLAY. IT IS HIGHLY RECOMMENDED ALL RECOMMENDED ALL "UNDO" REQUESTS BE GRANTED. THERE WILL BE A LOT OF CLICK/KEY STROKE ERRORS. YOU NEED TO MAKE A DECISION ABOUT THE NUMBER OF BOARDS TO PLAY. DEFAULT IS 8. AN NUMBER FROM 3-32 WORKS.