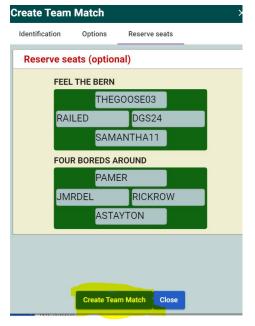

THE OTHER TEAM. THE PROGRAM WILL THEN SEAT EVERYONE PROPERLY.

- 8. YOU ARE NOW READY TO "CREATE THE MATCH". BEFORE YOU DO, MAKE SURE EVERYONE IS LOGGED ON TO BBO AND YOU HAVE ENTERED IDS CORRECTLY. IF THEY AREN'T LOGGED IN, OR THERE IS A MISSPELLED ID, YOU WILL GET AN ERROR MESSAGE.
- 9. AT THE BOTTOM OF THE PAGE SELECT "START MATCH". ON THE RIGHT SIDE OF THE SCREEN WILL FLASH THE "INVITATIONS ISSUED". EACH LOGGED ON PLAYER WILL RECEIVE ONE. THEY WILL "ACCEPT" THE INVITATION AND BE TAKEN TO THEIR SEAT. WHEN ALL FOUR PLAYERS ARE SEATED, CARDS WILL BE DEALT.