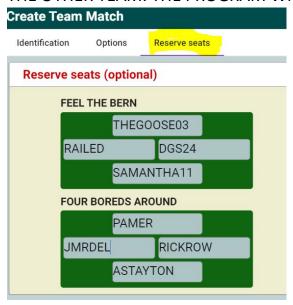

7. NEXT IS TO RESERVE SEATS. THIS THE MOST CRITICAL STEP IN GAME START-UP. IT INSURES ALL PLAYERS WILL BE INVITED TO THE MATCH, AND TAKEN TO THE TABLE WHEN THEY ACCEPT THE INVITATION. YOU NEED TO GATHER ALL PLAYERS' BBO LOGIN IDS IN ADVANCE. NOTE THAT THEY ARE TO BE ENTERED AS A TEAM. TEAM 1 ENTRIES ARE ALL FOUR PLAYERS ON

THE OTHER TEAM. THE PROGRAM WILL THEN SEAT EVERYONE PROPERLY.

- 8. YOU ARE NOW READY TO "CREATE THE MATCH". BEFORE YOU DO, MAKE SURE EVERYONE IS LOGGED ON TO BBO AND YOU HAVE ENTERED IDS CORRECTLY. IF THEY AREN'T LOGGED IN, OR THERE IS A MISSPELLED ID, YOU WILL GET AN ERROR MESSAGE.
- 9. AT THE BOTTOM OF THE PAGE SELECT "START MATCH". ON THE RIGHT SIDE OF THE SCREEN WILL FLASH THE "INVITATIONS ISSUED". EACH LOGGED ON PLAYER WILL RECEIVE ONE. THEY WILL "ACCEPT" THE INVITATION AND BE TAKEN TO THEIR SEAT. WHEN ALL FOUR PLAYERS ARE SEATED, CARDS WILL BE DEALT.