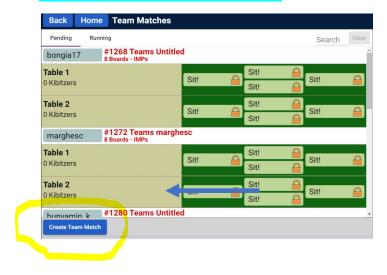

4. THE NEXT SCREEN IS TITLED "TEAM MATCHES". IN THE LOWER LEFT HAND CORNER SELECT "CREATE TEAM MATCH"

5. THE NEXT SCREEN TITLED "CREATE TEAM MATCH", SUBHEADING "IDENTIFICATION" OFFERS THE OPPORTUNITY TO GIVE THE MATCH A "TITLE" AND ENTER TEAM NAMES. ALL ENTRIES ARE OPTIONAL, BUT IT"S SUGGESTED THAT YOU MENTION UNIT 190 IN THE TTILE OR DESCRIPTION: